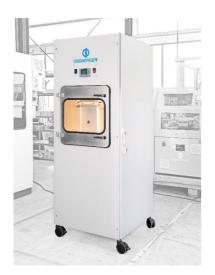

## Compatibility

EOS Formiga P110

Farsoon 252P

Print jobs up to 25 liters (on request)

Powder management solution FS POWDER BASE

With the FS SPINNER, print jobs (e.g. EOS P1, Farsoon 252P) can be unpacked cost-effectively and efficiently within 5 min. and the powder removed from the components as far as possible.

The complete printing frame is fed into the machine and can be removed again after the process with the unpacked workpieces. Controlled rotation speeds and angles make it possible to choose between gentle and effective unpacking/de-powdering. The recovered powder is collected in a wide-neck drum (Curtec) as standard.

| Size, weight      | WidthDepthHeight0.8 m0.8 m2.2 m   | Weight<br>270 Kgs |
|-------------------|-----------------------------------|-------------------|
| Power consumption | <b>Electrical power</b><br>< 1 kW | Cooling capacity  |
| Cleaning process  | Rotation<br>0,1 – 1 U/s           | Cleaning medium   |
| Emission          | <b>Sound:</b><br>< 70 dB(A)       | Exhaust air<br>   |
| Process           |                                   |                   |