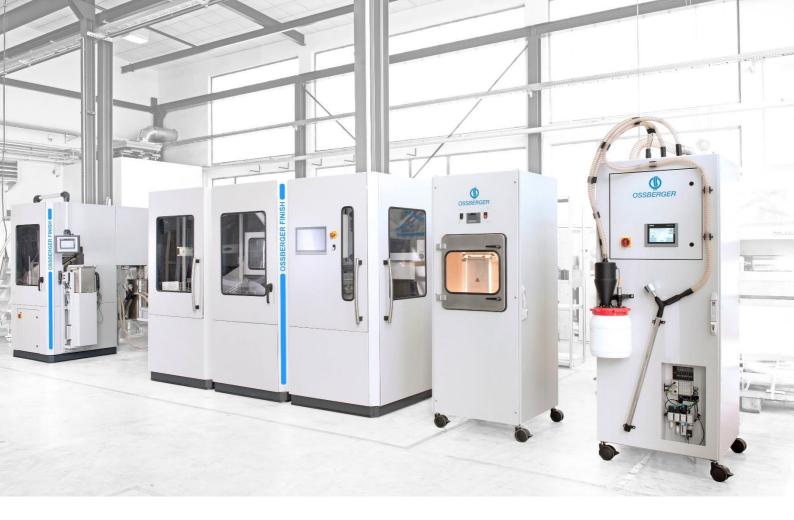

## **FS SPINNER**

Peripheral solutions all around powder-based 3D printing

## Compatibility

EOS Formiga P110

Farsoon 252P

Print jobs up to 25 liters (on request)

Powder management solution FS POWDER BASE

With the FS SPINNER, print jobs (e.g. EOS P1, Farsoon 252P) can be unpacked cost-effectively and efficiently within 5 min. and the powder removed from the components as far as possible.

The complete printing frame is fed into the machine and can be removed again after the process with the unpacked workpieces. Controlled rotation speeds and angles make it possible to choose between gentle and effective unpacking/de-powdering. The recovered powder is collected in a wide-neck drum (Curtec) as standard.